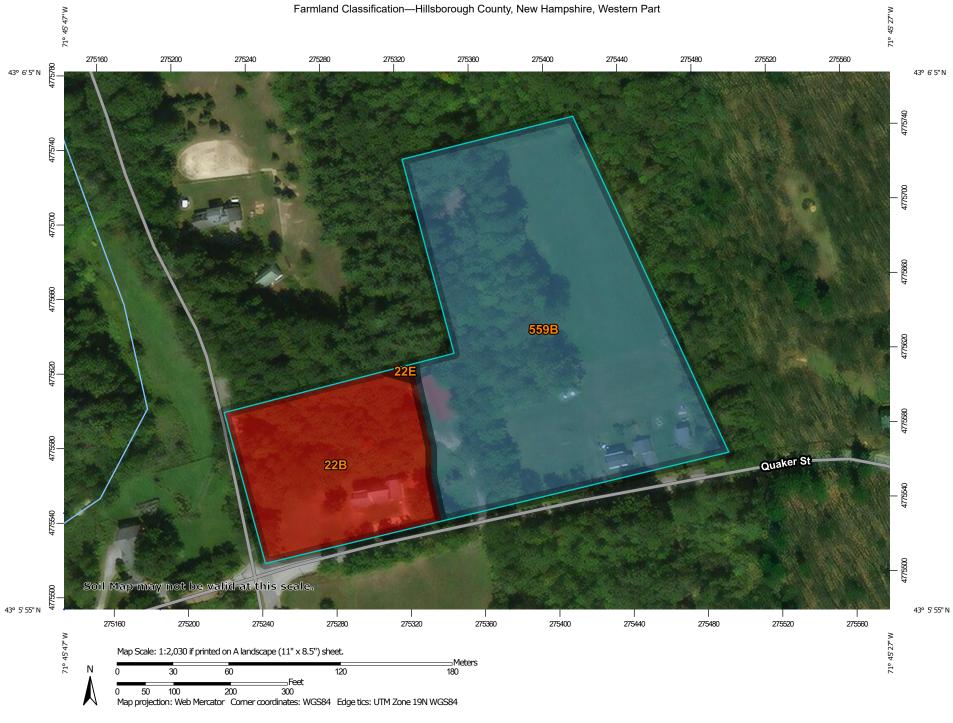

### Background

04

Aerial Photography

The soil surveys that comprise your AOI were mapped at 1:20.000.

Warning: Soil Map may not be valid at this scale.

Enlargement of maps beyond the scale of mapping can cause misunderstanding of the detail of mapping and accuracy of soil line placement. The maps do not show the small areas of contrasting soils that could have been shown at a more detailed scale.

## **Farmland Classification**

| Map unit symbol          | Map unit name                                                   | Rating                       | Acres in AOI | Percent of AOI |  |  |  |  |
|--------------------------|-----------------------------------------------------------------|------------------------------|--------------|----------------|--|--|--|--|
| 22B                      | Colton gravelly sandy loam, 3 to 8 percent slopes               | Not prime farmland           | 2.1          | 26.2%          |  |  |  |  |
| 22E                      | Colton gravelly sandy<br>loam, 15 to 60 percent<br>slopes       | Not prime farmland           | 0.0          | 0.2%           |  |  |  |  |
| 559B                     | Skerry fine sandy loam,<br>0 to 8 percent slopes,<br>very stony | Farmland of local importance | 6.0          | 73.6%          |  |  |  |  |
| Totals for Area of Inter | rest                                                            | 8.1                          | 100.0%       |                |  |  |  |  |